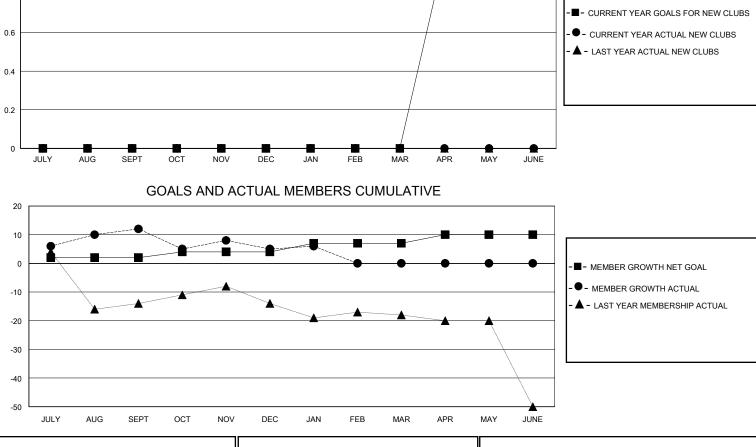

## MONTHLY MEMBERSHIP PROGRESS REPORT

District 11 E1

Results as of: 1/31/2024

| GMT:                  |               | LOC       | ATION MICHIGA | N                     |                        |                                                | GMT CA                                             |  |  |
|-----------------------|---------------|-----------|---------------|-----------------------|------------------------|------------------------------------------------|----------------------------------------------------|--|--|
|                       | Club          | )S        |               | Members               |                        |                                                |                                                    |  |  |
| RESULTS FOR 2023-2024 |               |           |               | RESULTS FOR 2023-2024 |                        |                                                |                                                    |  |  |
| QUARTER               | NEW CLUB GOAL | NEW CLUBS | DROPPED CLUBS | QUARTER MEME          | BER GROWTH NET<br>GOAL | MEMBER GROWTH<br>ACTUAL                        | DROPPED<br>MEMBERS ACTUAL<br>(including transfers) |  |  |
| JULY/AUG/SEPT         | 0             | 0         | 0             | JULY/AUG/SEPT         | 2                      | 37                                             | 24                                                 |  |  |
| OCT/NOV/DEC           | 0             | 0         | 0             | OCT/NOV/DEC           | 2                      | 19                                             | 26                                                 |  |  |
| JAN/FEB/MAR           | 0             | 0         | 0             | JAN/FEB/MAR           | 3                      | 6                                              | 5                                                  |  |  |
| APR/MAY/JUNE          | 1             | 0         | 0             | APR/MAY/JUNE          | 3                      | 0                                              | 0                                                  |  |  |
| 0.8                   | GOALS         | AND ACTUA | L NEW CLUBS C |                       | • •                    | -■- CURRENT YEAR GO                            | DALS FOR NEW CLUBS                                 |  |  |
| 0.6                   |               |           |               |                       |                        | - ● - CURRENT YEAR A(<br>- ▲ - LAST YEAR ACTU/ |                                                    |  |  |